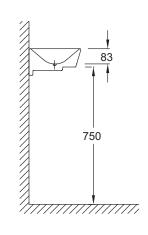

SUITES A KOHLER COMPANY

Rêve Handwash basin 5030K

**Product Description:** Handwash basin 450mm

with open waste, no overflow

Recommended Items: 4887K Base unit

E4822-CP Towel rail

**Product Dimensions:** W450 x D285 mm

## **Dimensions (mm)**