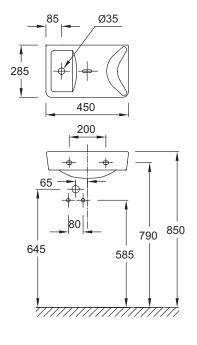

SUITES A KOHLER COMPANY

Rêve Handwash basin 5030K

**Product Description:** Handwash basin 450mm

with open waste, no overflow

Recommended Items: 4887K Base unit

E4822-CP Towel rail

**Product Dimensions:** W450 x D285 mm

## **Dimensions (mm)**